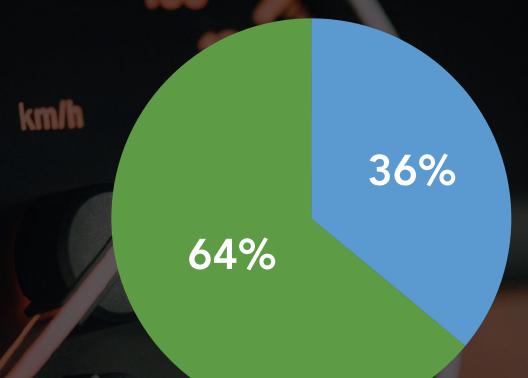

## DO YOU WANT ELECTRIC VEHICLES TO BECOME THE MAJORITY OF CONSUMER VEHICLES SOLD?

IF IT WERE UP TO YOU, WOULD ELECTRIC CARS BECOME THE MAJORITY OF VEHICLES THAT CONSUMERS DRIVE AT SOME POINT IN THE FUTURE, OR WOULD YOU PREFER TO SEE GASOLINE/DIESEL POWERED CARS REMAIN THE MAJORITY OF CARS?

### DO YOU WANT ELECTRIC VEHICLES TO BECOME THE MAJORITY OF CONSUMER VEHICLES SOLD?

IF IT WERE UP TO YOU, WOULD ELECTRIC CARS BECOME THE MAJORITY OF VEHICLES THAT CONSUMERS DRIVE AT SOME POINT IN THE FUTURE, OR WOULD YOU PREFER TO SEE GASOLINE/DIESEL POWERED CARS REMAIN THE MAJORITY OF CARS?

- PREFER GAS VEHICLES REMAIN MAJORITY
- PREFER ELECTRIC VEHICLES BECOME MAJORITY