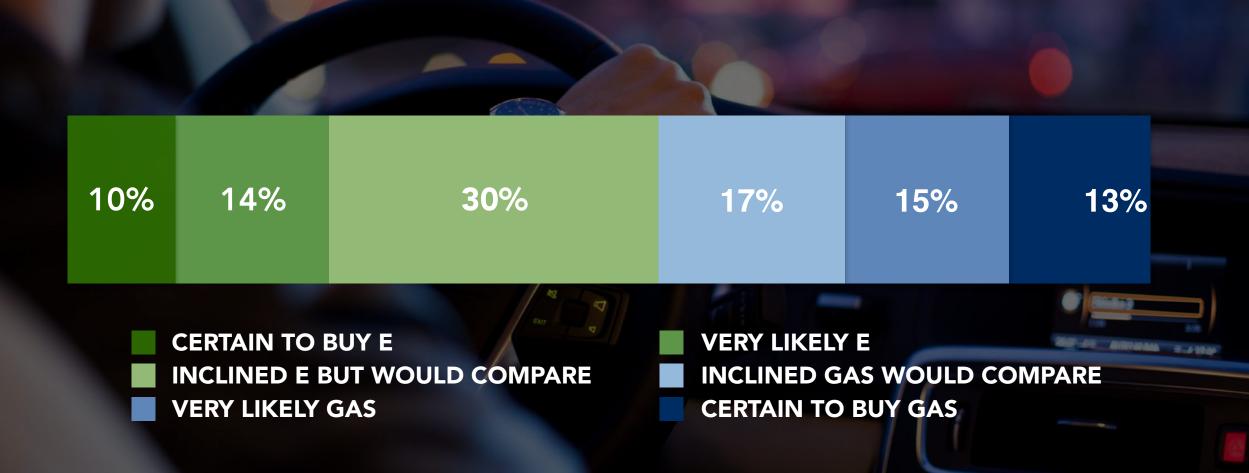

## DO YOU WANT ELECTRIC VEHICLES TO BECOME THE MAJORITY OF CONSUMER VEHICLES SOLD?

IF IT WERE UP TO YOU, WOULD ELECTRIC CARS BECOME THE MAJORITY OF VEHICLES THAT CONSUMERS DRIVE AT SOME POINT IN THE FUTURE, OR WOULD YOU PREFER TO SEE GASOLINE/DIESEL POWERED CARS REMAIN THE MAJORITY OF CARS?

### DO YOU WANT ELECTRIC VEHICLES TO BECOME THE MAJORITY OF CONSUMER VEHICLES SOLD?

IF IT WERE UP TO YOU, WOULD ELECTRIC CARS BECOME THE MAJORITY OF VEHICLES THAT CONSUMERS DRIVE AT SOME POINT IN THE FUTURE, OR WOULD YOU PREFER TO SEE GASOLINE/DIESEL POWERED CARS REMAIN THE MAJORITY OF CARS?