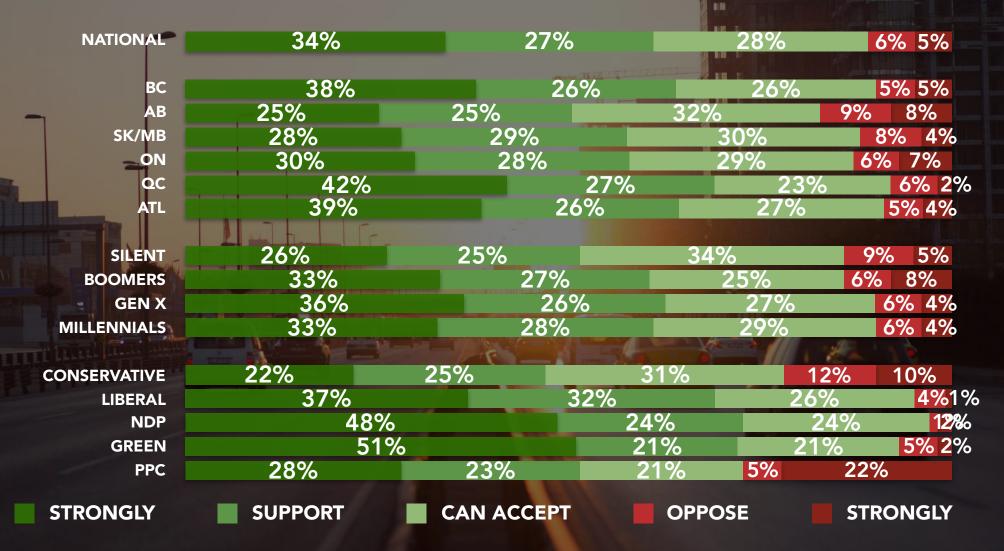

## DO YOU WANT ELECTRIC VEHICLES TO BECOME THE MAJORITY OF CONSUMER VEHICLES SOLD?

IF IT WERE UP TO YOU, WOULD ELECTRIC CARS BECOME THE MAJORITY OF VEHICLES THAT CONSUMERS DRIVE AT SOME POINT IN THE FUTURE, OR WOULD YOU PREFER TO SEE GASOLINE/DIESEL POWERED CARS REMAIN THE MAJORITY OF CARS?

### DO YOU WANT ELECTRIC VEHICLES TO BECOME THE MAJORITY OF CONSUMER VEHICLES SOLD?

IF IT WERE UP TO YOU, WOULD ELECTRIC CARS BECOME THE MAJORITY OF VEHICLES THAT CONSUMERS DRIVE AT SOME POINT IN THE FUTURE, OR WOULD YOU PREFER TO SEE GASOLINE/DIESEL POWERED CARS REMAIN THE MAJORITY OF CARS?