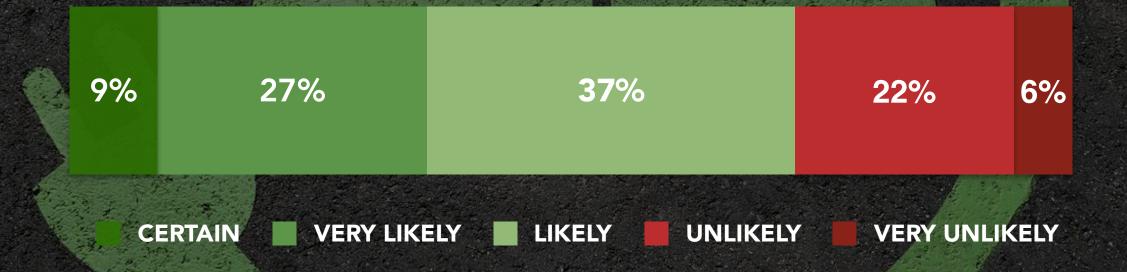

#### WILL E-VEHICLES BECOME THE NORM?

DO YOU THINK IT IS CERTAIN, VERY LIKELY, LIKELY, UNLIKELY OR VERY UNLIKELY THAT ELECTRIC VEHICLES WILL BECOME THE MAJORITY OF CONSUMER VEHICLES SOLD AROUND THE WORLD?