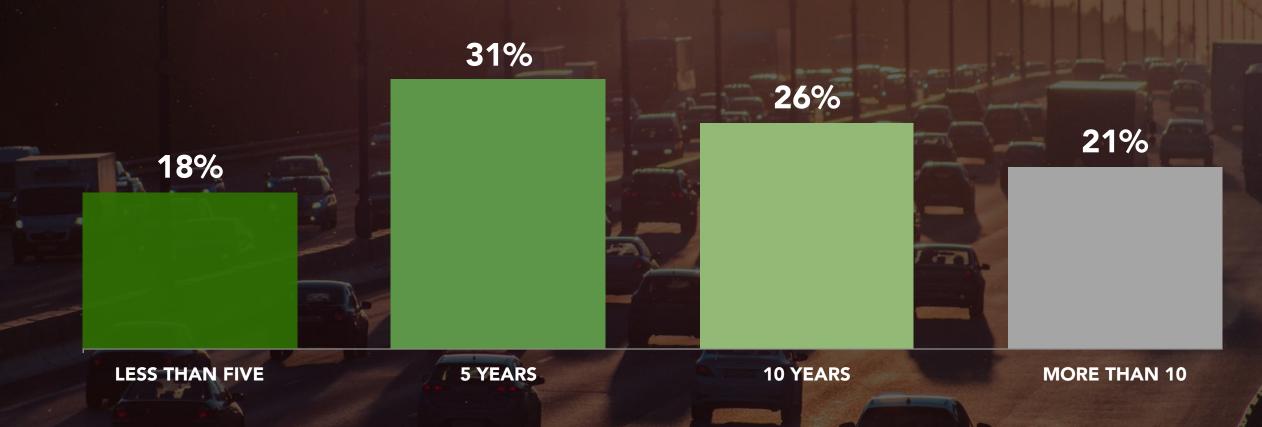

#### WILL E-VEHICLES BECOME THE NORM?

DO YOU THINK IT IS CERTAIN, VERY LIKELY, LIKELY, UNLIKELY OR VERY UNLIKELY THAT ELECTRIC VEHICLES WILL BECOME THE MAJORITY OF CONSUMER VEHICLES SOLD AROUND THE WORLD?