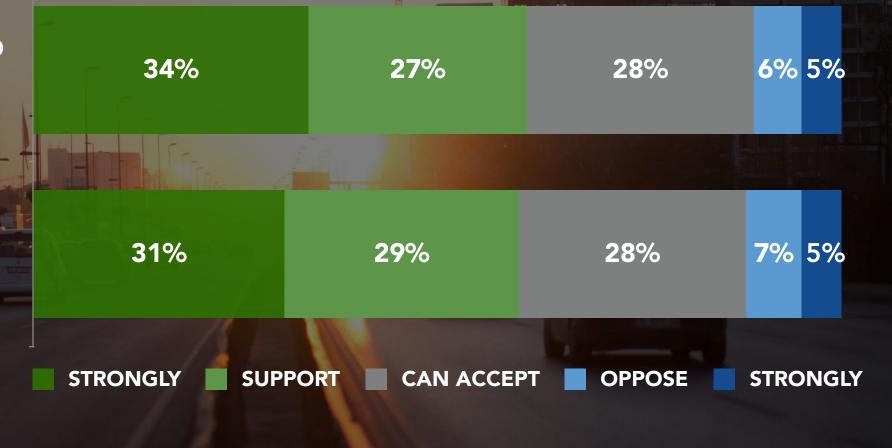

## DO YOU WANT ELECTRIC VEHICLES TO BECOME THE MAJORITY OF CONSUMER VEHICLES SOLD?

IF IT WERE UP TO YOU, WOULD ELECTRIC CARS BECOME THE MAJORITY OF VEHICLES THAT CONSUMERS DRIVE AT SOME POINT IN THE FUTURE, OR WOULD YOU PREFER TO SEE GASOLINE/DIESEL POWERED CARS REMAIN THE MAJORITY OF CARS?

### DO YOU WANT ELECTRIC VEHICLES TO BECOME THE MAJORITY OF CONSUMER VEHICLES SOLD?

IF IT WERE UP TO YOU, WOULD ELECTRIC CARS BECOME THE MAJORITY OF VEHICLES THAT CONSUMERS DRIVE AT SOME POINT IN THE FUTURE, OR WOULD YOU PREFER TO SEE GASOLINE/DIESEL POWERED CARS REMAIN THE MAJORITY OF CARS?