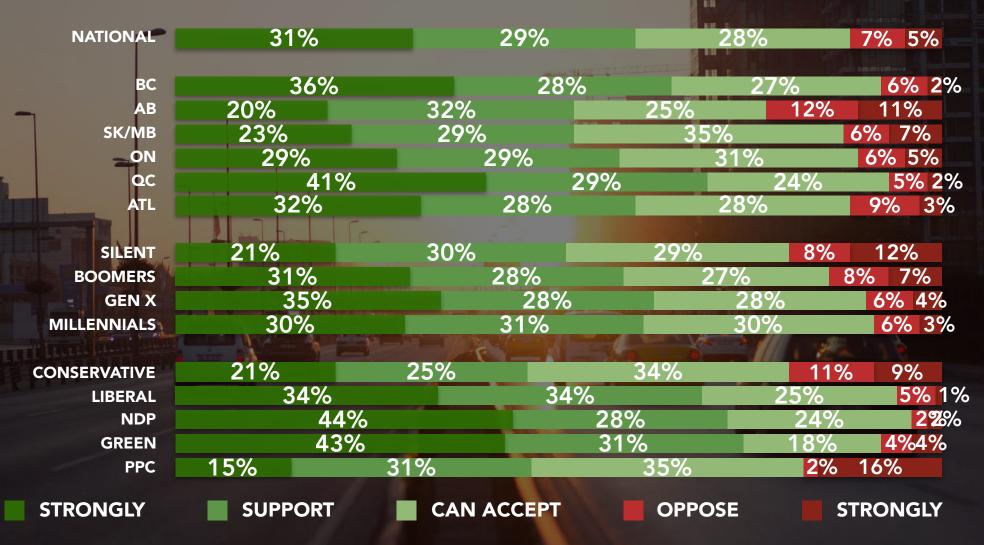

#### WILL E-VEHICLES BECOME THE NORM?

DO YOU THINK IT IS CERTAIN, VERY LIKELY, LIKELY, UNLIKELY OR VERY UNLIKELY THAT ELECTRIC VEHICLES WILL BECOME THE MAJORITY OF CONSUMER VEHICLES SOLD AROUND THE WORLD?