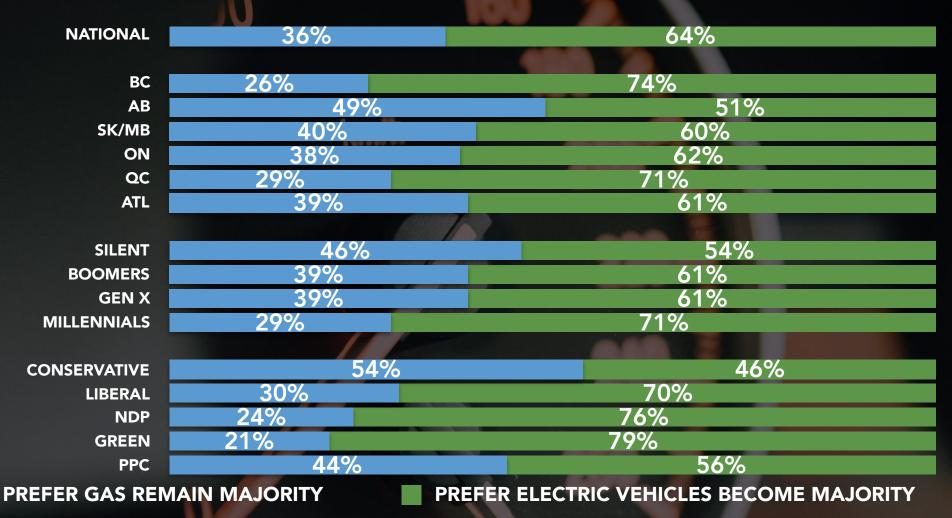

## DO YOU WANT ELECTRIC VEHICLES TO BECOME THE MAJORITY OF CONSUMER VEHICLES SOLD?

IF IT WERE UP TO YOU, WOULD ELECTRIC CARS BECOME THE MAJORITY OF VEHICLES THAT CONSUMERS DRIVE AT SOME POINT IN THE FUTURE, OR WOULD YOU PREFER TO SEE GASOLINE/DIESEL POWERED CARS REMAIN THE MAJORITY OF CARS?

### DO YOU WANT ELECTRIC VEHICLES TO BECOME THE MAJORITY OF CONSUMER VEHICLES SOLD?

IF IT WERE UP TO YOU, WOULD ELECTRIC CARS BECOME THE MAJORITY OF VEHICLES THAT CONSUMERS DRIVE AT SOME POINT IN THE FUTURE, OR WOULD YOU PREFER TO SEE GASOLINE/DIESEL POWERED CARS REMAIN THE MAJORITY OF CARS?

- PREFER GAS VEHICLES REMAIN MAJORITY
- PREFER ELECTRIC VEHICLES BECOME MAJORITY