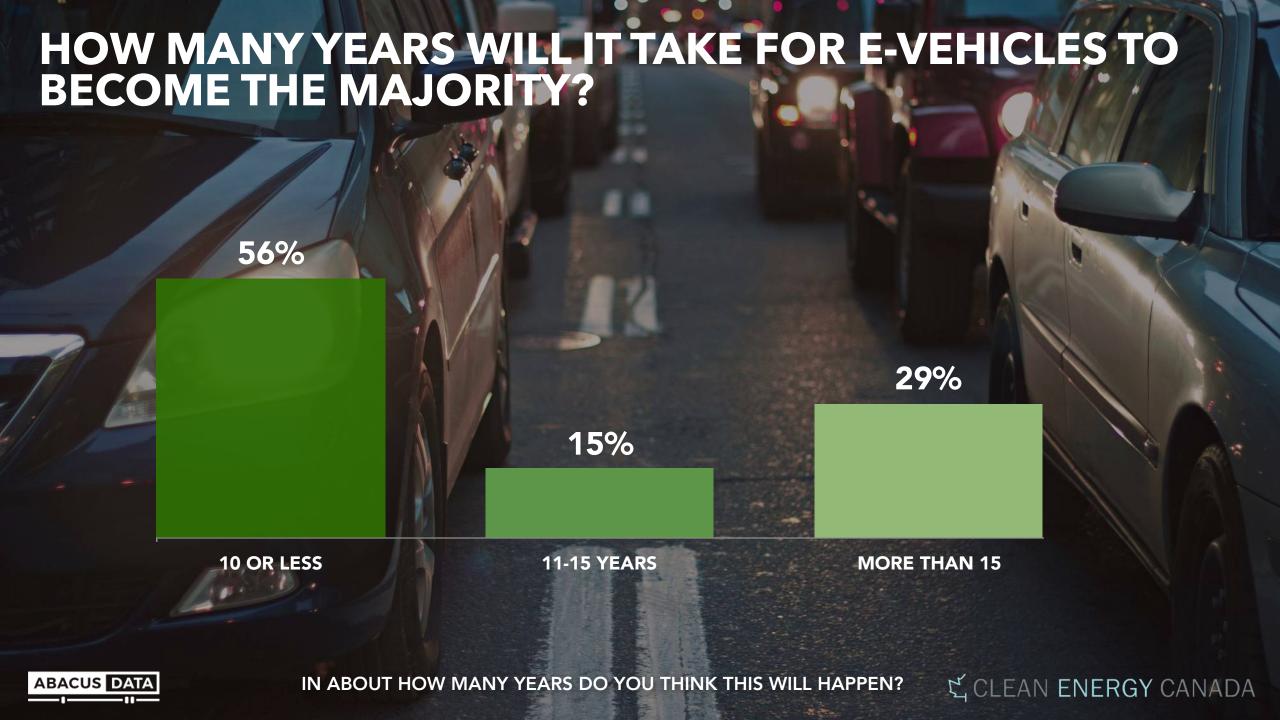

#### WILL E-VEHICLES BECOME THE NORM?

DO YOU THINK IT IS CERTAIN, VERY LIKELY, LIKELY, UNLIKELY OR VERY UNLIKELY THAT ELECTRIC VEHICLES WILL BECOME THE MAJORITY OF CONSUMER VEHICLES SOLD AROUND THE WORLD?